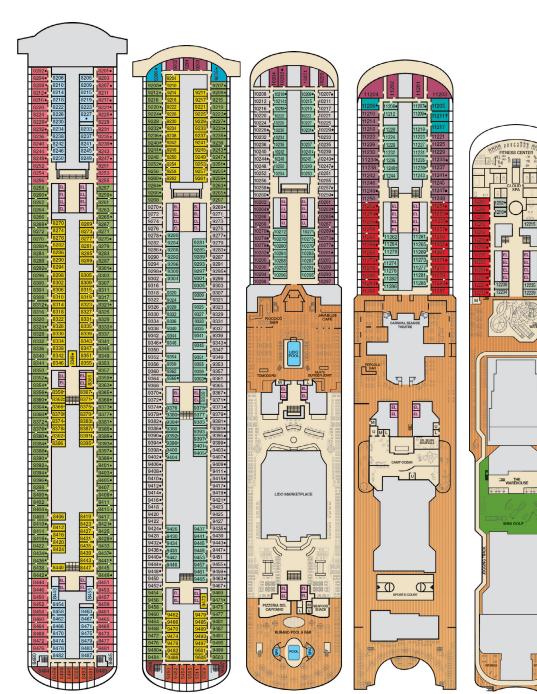

per Pullman
- 2 Twin Beds (convert to King) and 2 Upper Pullmans
- 2 Twin Beds (convert to King), Single Sofa Bed and 1 Upper Pullman 2 Twin Beds (convert to King), Single Sofa Bed with
- Convertible Bunk

- t 2 Twin Beds (convert to King) and Double Sofa Bed Stateroom with 2 Porthole Windows
- Connecting staterooms (ideal for families and groups of friends)
- ★ Twin Beds do not convert to a King Bed
- U Unisex Wheelchair Accessible Restroom
- Ocean Suite with obstructed views: 9205, 9206.
- 6L 6M Staterooms with obstructed views: 1460, 1473, 2452, 2475



Accessible staterooms are available for guests with disabilities. Please contact Guest Access Services at 1-800-438-6744 ext. 70025 for details, or visit https://www.carnival.com/about-carnival/special-needs.aspx

#### **CATEGORIES**







Deck 1

Deck 5

Deck 6

Deck 7

Deck 8

Deck 10

Deck 9







WATERNA







CARNIVAL VENEZIA

Deck 11

Deck 12

Deck 15

# CARNIVAL VENEZIA

### **ACCOMMODATIONS SYMBOL LEGEND**

- ▲ Twin Bed and Single Sofa Bed
- ★ 2 Twin Beds (convert to King) and Single Sofa Bed
- 2 Twin Beds (convert to King) and 1 Upper Pullman
- 2 Twin Beds (do not convert to King ) and 1 Upper Pullman
- 2 Twin Beds (convert to King) and 2 Upper Pullmans
- 2 Twin Beds (convert to King), Single Sofa Bed and 1 Upper Pullman
- 2 Twin Beds (convert to King), Single Sofa Bed with Convertible Bunk
- 2 Twin Beds (convert to King) and Double Sofa Bed
  Stateroom with 2 Porthole Windows
- Stateroom will 2 Porthole windows
   Connecting staterooms (ideal for families and groups)
- of friends)
- ★ Twin Beds do not convert