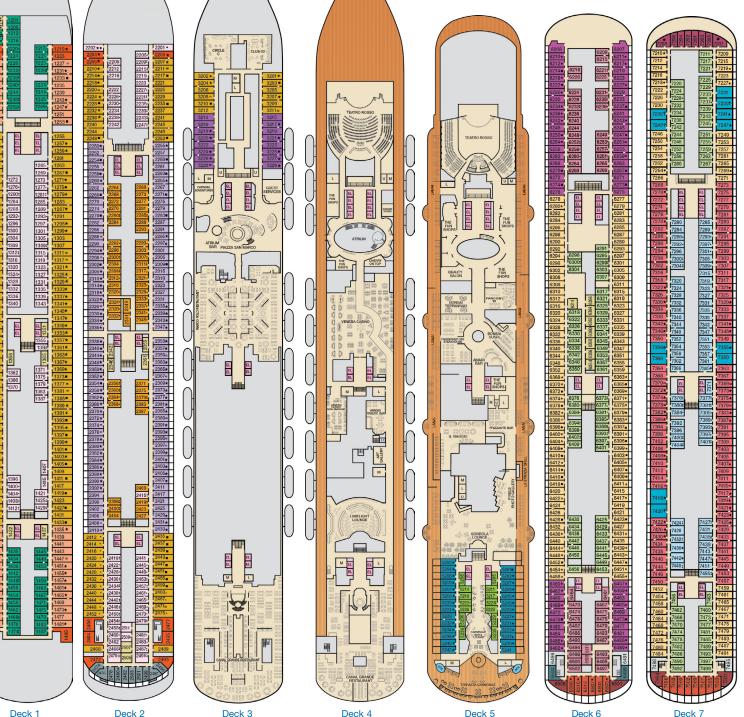

r Pullman
- 2 Twin Beds (convert to King) and 2 Upper Pullmans
- 2 Twin Beds (convert to King), Single Sofa Bed and 1 Upper Pullman 2 Twin Beds (convert to King), Single Sofa Bed with
- Convertible Bunk

- t 2 Twin Beds (convert to King) and Double Sofa Bed Stateroom with 2 Porthole Windows
- Connecting staterooms (ideal for families and groups of friends)
- ★ Twin Beds do not convert to a King Bed
- U Unisex Wheelchair Accessible Restroom
- Ocean Suite with obstructed views: 9205, 9206.
- 6L 6M Staterooms with obstructed views: 1460, 1473, 2452, 2475



Accessible staterooms are available for guests with disabilities. Please contact Guest Access Services at 1-800-438-6744 ext. 70025 for details, or visit https://www.carnival.com/about-carnival/special-needs.aspx

#### **CATEGORIES**







Deck 1

Deck 5

Deck 6

Deck 7

Deck 8

Deck 10

Deck 9







WATERNA







CARNIVAL VENEZIA

Deck 11

Deck 12

Deck 15

# CARNIVAL VENEZIA

### **ACCOMMODATIONS SYMBOL LEGEND**

- ▲ Twin Bed and Single Sofa Bed
- ★ 2 Twin Beds (convert to King) and Single Sofa Bed
- 2 Twin Beds (convert to King) and 1 Upper Pullman
- 2 Twin Beds (do not convert to King ) and 1 Upper Pullman
- 2 Twin Beds (convert to King) and 2 Upper Pullmans
- 2 Twin Beds (convert to King), Single Sofa Bed and 1 Upper Pullman
- 2 Twin Beds (convert to King), Single Sofa Bed with Convertible Bunk
- 2 Twin Beds (convert to King) and Double Sofa Bed
  Stateroom with 2 Porthole Windows
- Stateroom will 2 Porthole windows
   Connecting staterooms (ideal for families and groups)
- of friends)
- ★ Twin Beds do not convert t