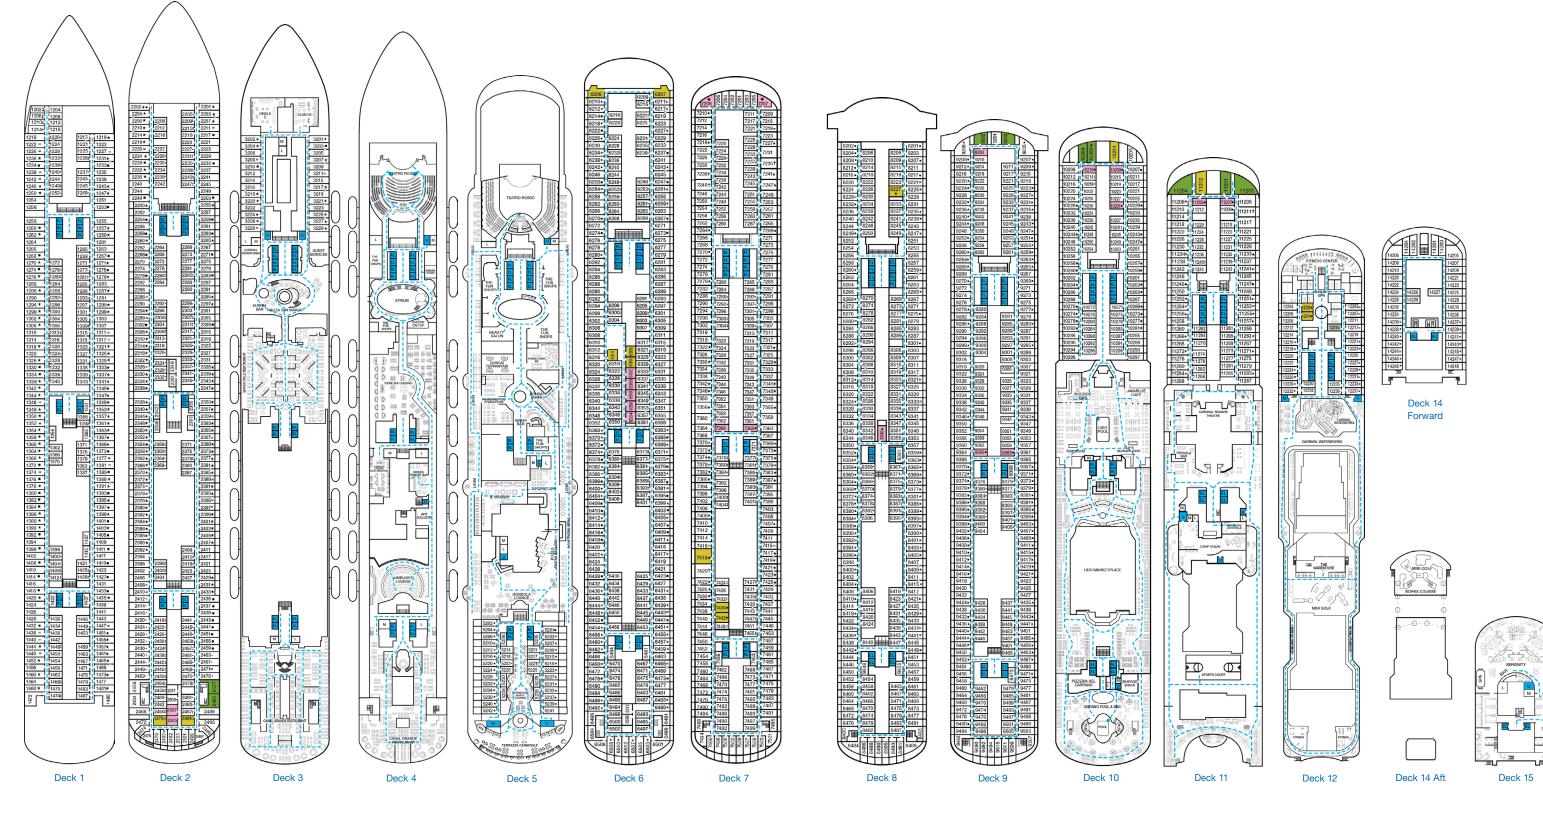

## Deck Plans • CARNIVAL VENEZIA

#### ACCOMMODATIONS SYMBOL LEGEND

- ▲ Twin Bed and Single Sofa Bed
- ★ 2 Twin Beds (convert to King) and Single Sofa Bed
- 2 Twin Beds (convert to King) and 1 Upper Pullman
- 2 Twin Beds (do not convert to King ) and 1 Upper Pullman
- 2 Twin Beds (convert to King) and 2 Upper Pullmans
- 2 Twin Beds (convert to King), Single Sofa Bed and 1 Upper Pullman 2 Twin Beds (convert to King), Single Sofa Bed with
- Convertible Bunk

- t 2 Twin Beds (convert to King) and Double Sofa Bed Stateroom with 2 Porthole Windows
- Connecting staterooms (ideal for families and groups of friends)
- ★ Twin Beds do not convert to a King Bed
- U Unisex Wheelchair Accessible Restroom
- Ocean Suite with obstructed views: 9205, 9206.
- 6L 6M Staterooms with obstructed views: 1460, 1473, 2452, 2475

Accessible staterooms are available for guests with disabilities. Please contact Guest Access Services at 1-800-438-6744 ext. 70025 for details, or visit https://www.carnival.com/about-carnival/special-needs.aspx

#### **CATEGORIES**

Deck 1

Deck 5

Deck 6

Deck 7

Deck 8

Deck 10

Deck 9

# CARNIVAL VENEZIA

### **ACCOMMODATIONS SYMBOL LEGEND**

- ▲ Twin Bed and Single Sofa Bed
- ★ 2 Twin Beds (convert to King) and Single Sofa Bed
- 2 Twin Beds (convert to King) and 1 Upper Pullman
- 2 Twin Beds (do not convert to King ) and 1 Upper Pullman
- 2 Twin Beds (convert to King) and 2 Upper Pullmans
- 2 Twin Beds (convert to King), Single Sofa Bed and 1 Upper Pullman
- 2 Twin Beds (convert to King), Single Sofa Bed with Convertible Bunk
- 2 Twin Beds (convert to King) and Double Sofa Bed
  Stateroom with 2 Porthole Windows
- Stateroom will 2 Porthole windows
   Connecting staterooms (ideal for families and groups)
- of friends)
- ★ Twin Beds do not convert to a King Bed
- ${\boldsymbol{\mathsf{U}}}$  Unisex Wheelchair Accessible Restroom
- All accommodations are non-smoking.
   Accessible Routes including Ramps
- Restrooms, Elevators, Lifts and other Accessible Areas
- Fully Accessible Staterooms (FAC)
- Fully Accessible Staterooms Single Side Approach (FAC-SSA)
- Ambulatory Accessible Staterooms (AAC)

Please contact Guest Access Services for specific ship accessibility features. You may also visit https://www.carnival.com/about-carnival/special-needs.aspx

Gross Tonnage: 135,225 Length: 1,061 feet Beam: 122 feet Cruising Speed: 18 Knots Guest Capacity: 4,090 (Double Occupancy) Total Staff:1,424 Registry: The Bahamas