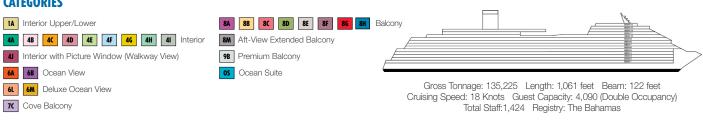

#### **CATEGORIES**

Deck 1

Deck 5

Deck 6

Deck 7

Deck 8

Deck 10

Deck 9

Please contact Guest Access Services for specific ship accessibility features. You may also visit https://www.carnival.com/about-carnival/special-needs.aspx

Gross Tonnage: 135,225 Length: 1,061 feet Beam: 122 feet Cruising Speed: 18 Knots Guest Capacity: 4,090 (Double Occupancy) Total Staff:1,424 Registry: The Bahamas